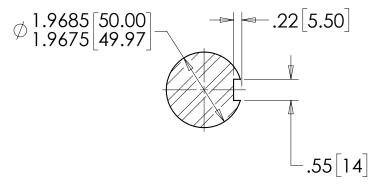

D







## SECTION A-A

## **GEARBOX DATA:**

-INPUT:
POWER: 60 HP
SPEED: 2300 RPM.
-RATIO: 2.71:1
-ROTATION: ANTI- ENGINE.
-LUBRICATION TYPE: BATH.
-SUMP CAPACITY: 1.5 QT APPR.
-SURFACE FINISH: CASE- NATURAL ALUMINUM.
-APP. WEIGHT: 140 lbs W/O OIL.

|