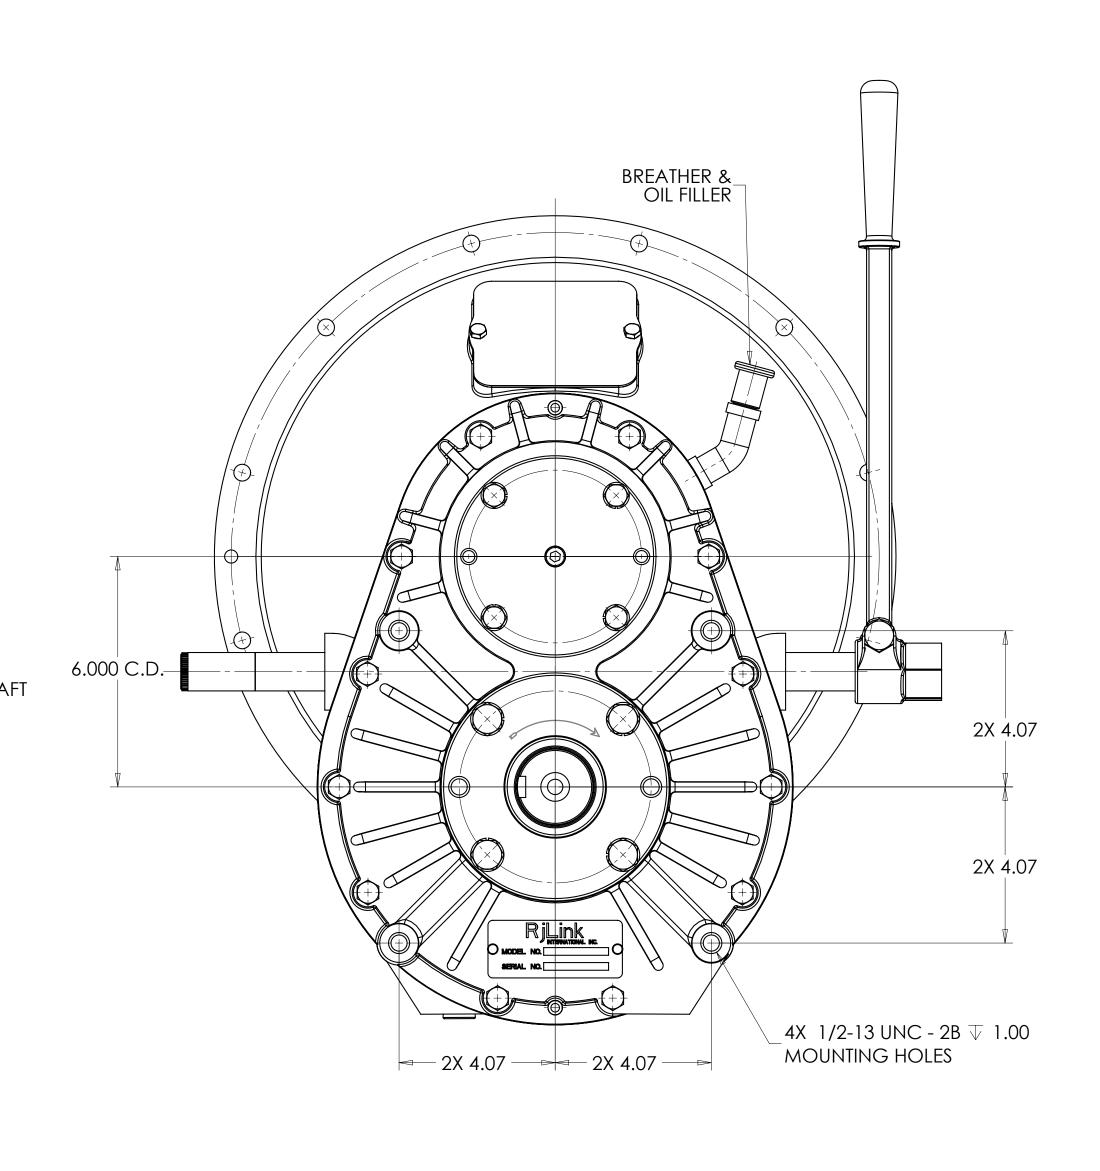

## **GEARBOX DATA:**

-INPUT:
POWER: 60 HP
SPEED: 2300 RPM.
-RATIO: 2.71:1
-ROTATION: ANTI- ENGINE.
-LUBRICATION TYPE: BATH.
-SUMP CAPACITY: 1.5 QT APPR.
-SURFACE FINISH: CASE- NATURAL ALUMINUM.
-APP. WEIGHT: 140 lbs W/O OIL.