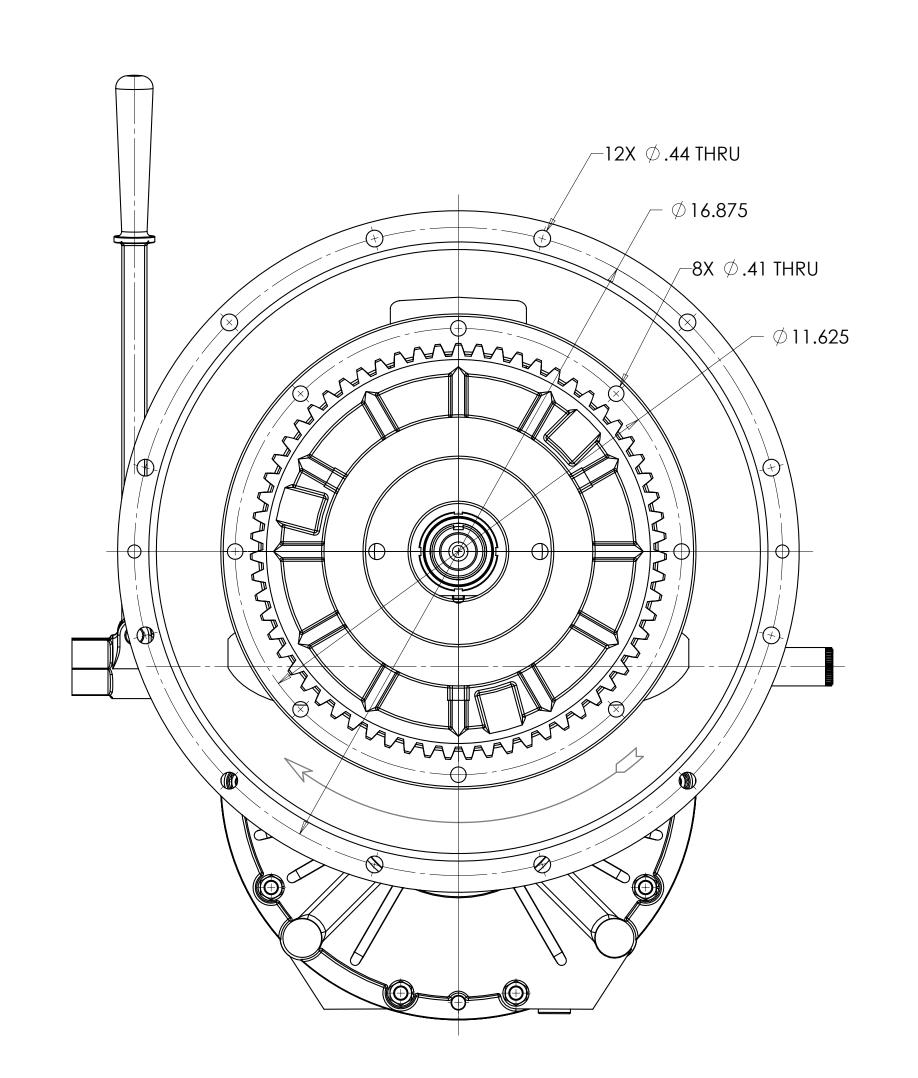

## SECTION A-A

## **GEARBOX DATA:**

-INPUT:
POWER: 60 HP
SPEED: 2300 RPM.
-RATIO: 2.71:1
-ROTATION: ANTI- ENGINE.
-LUBRICATION TYPE: BATH.
-SUMP CAPACITY: 1.5 QT APPR.
-SURFACE FINISH: CASE- NATURAL ALUMINUM.
-APP. WEIGHT: 140 lbs W/O OIL.