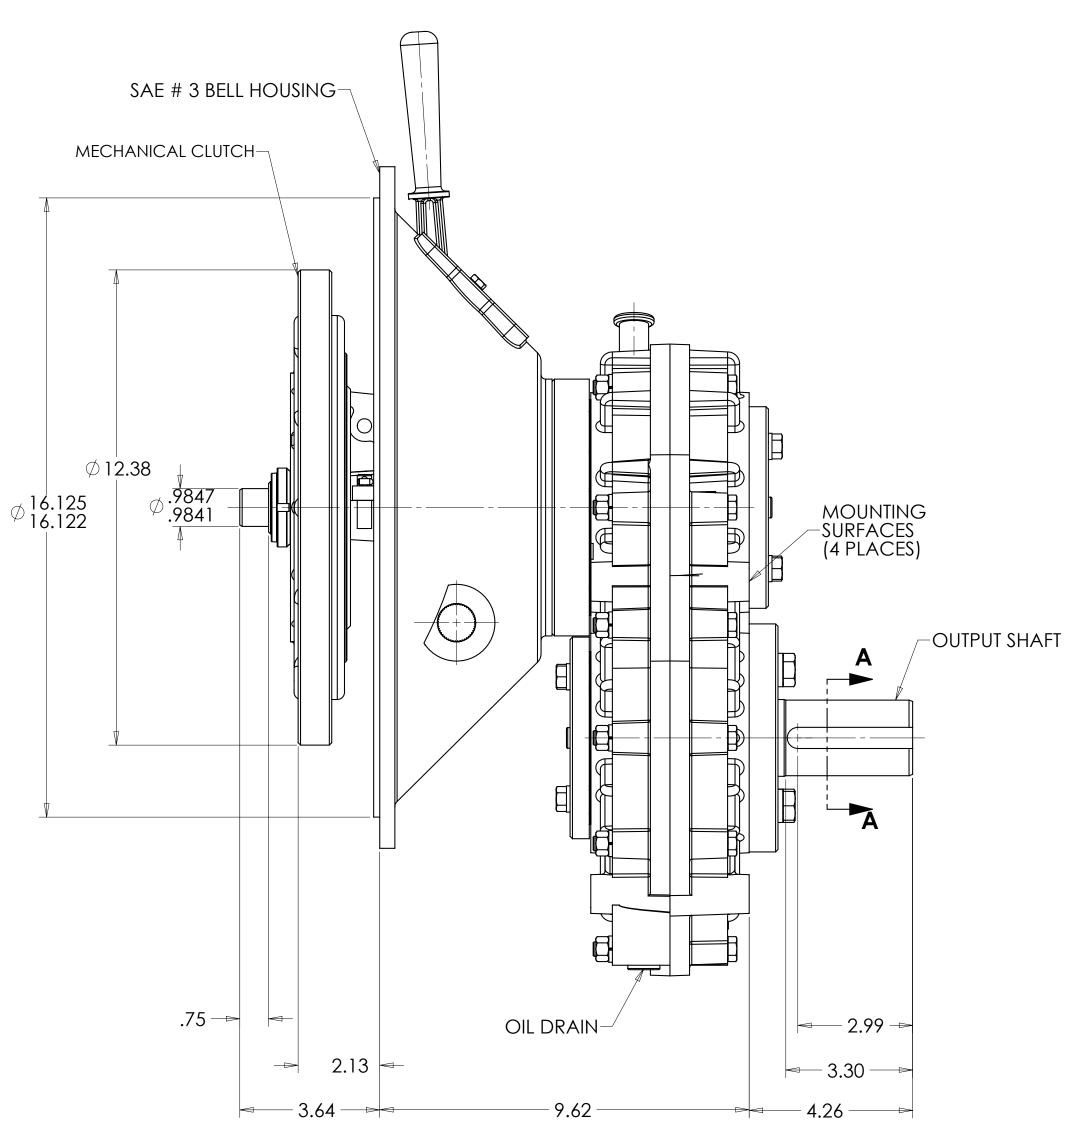

## **GEARBOX DATA:**

-INPUT:
POWER: 60 HP
SPEED: 2300 RPM.
-RATIO: 2.71:1
-ROTATION: ANTI- ENGINE.
-LUBRICATION TYPE: BATH.
-SUMP CAPACITY: 1.5 QT APPR.
-SURFACE FINISH: CASE- NATURAL ALUMINUM.
-APP. WEIGHT: 140 lbs W/O OIL.